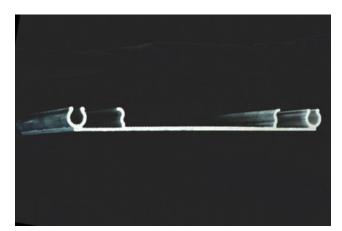

### Hat Splice for Poly Sidewalls

- •Hat Splice locks poly side to side.
- Attach from arch to arch.
- •Will span up to 6'.
- Mounted at eaves it will splice a poly roof and a poly or roll-up sidewall.
- •Available for flat installations in 24' lengths.