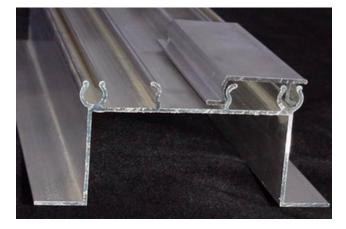

#### All Aluminum Self Locking Parts

- 12' Base section and easy to install 1' or 2' top sections.
- No clips to cut poly and no inserts to lose their shape.
- Reusable season after season

# **Agra Lock Extrusions**