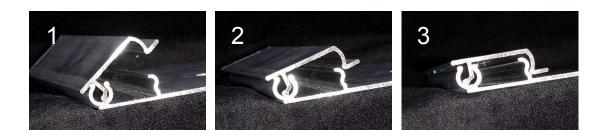

# **Agra Lock Extrusions**

#### All Aluminum Self Locking Parts

- 12' Base section and easy to install 1' or 2' top sections.
- No clips to cut poly and no inserts to lose their shape.
- Reusable season after season