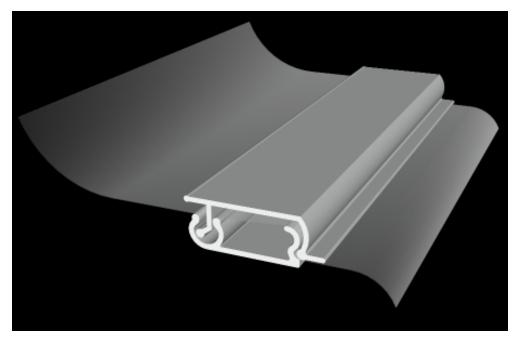

# **Agra Lock Extrusions**

#### All Aluminum Self Locking Parts

- 12' Base section and easy to install 1' or 2' top sections.
- No clips to cut poly and no inserts to lose their shape.
- Reusable season after season