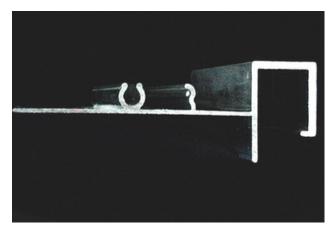

## Agra Splice for Poly Endwalls

Agra Splice locks poly end to end.
Attach to mid arches for long roofs.
Attach to end arches for poly gables.
Available for flat or arched installations in lengths up to 23'6"